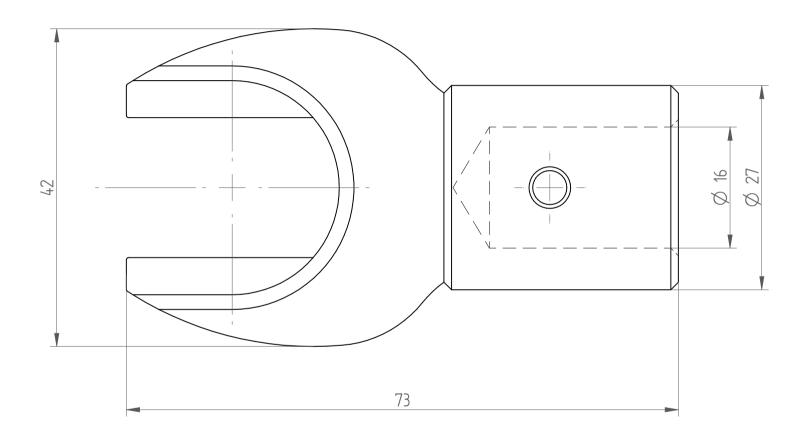

REGO-FIX AG Obermattweg 60 4456 Tenniken / Switzerland

Phone +41 61 976 14 66 Fax +41 61 976 14 14 www.rego-fix.com This is a non-controlled copy. All information given herein is subject to change without notice  ${\sf N}$ 

The information given herein has been carefully checked and is believed to be correct. REGO-FIX, however, assumes no responsibility or liability for any errors, inaccuracies or omissions that may appear in this drawing

This document is subject to copyright laws. No part of this document may be reproduced or transmitted in any form or any means, electronic or mechanic, for any purpose, without the express written permission of REGO-FIX

Type: A-E20MS Part No.: 715420000

Date: 07.01.2015

Scale: 2:1